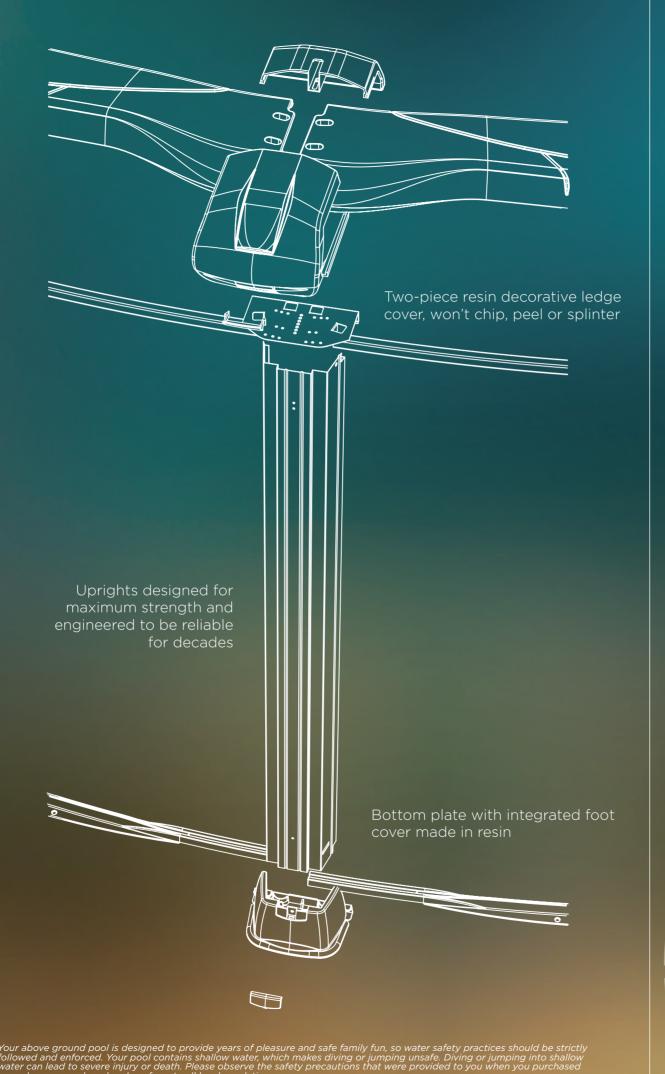

### **Features**

## Hybrid Series

- Radiused top ledge for design & strength
- Sturdy steel uprights
  Two-piece resin ledge covers
- ction molded resin bottom rails

- Castella wall pattern
  Heavy corrugated wall with superior coatings
  Stainless steel fasteners
  Exclusive multi-layer enamel system for extra protection
- Easy to assemble
- Buttress-free Yard extender system for oval pools ipports that you place in the ground