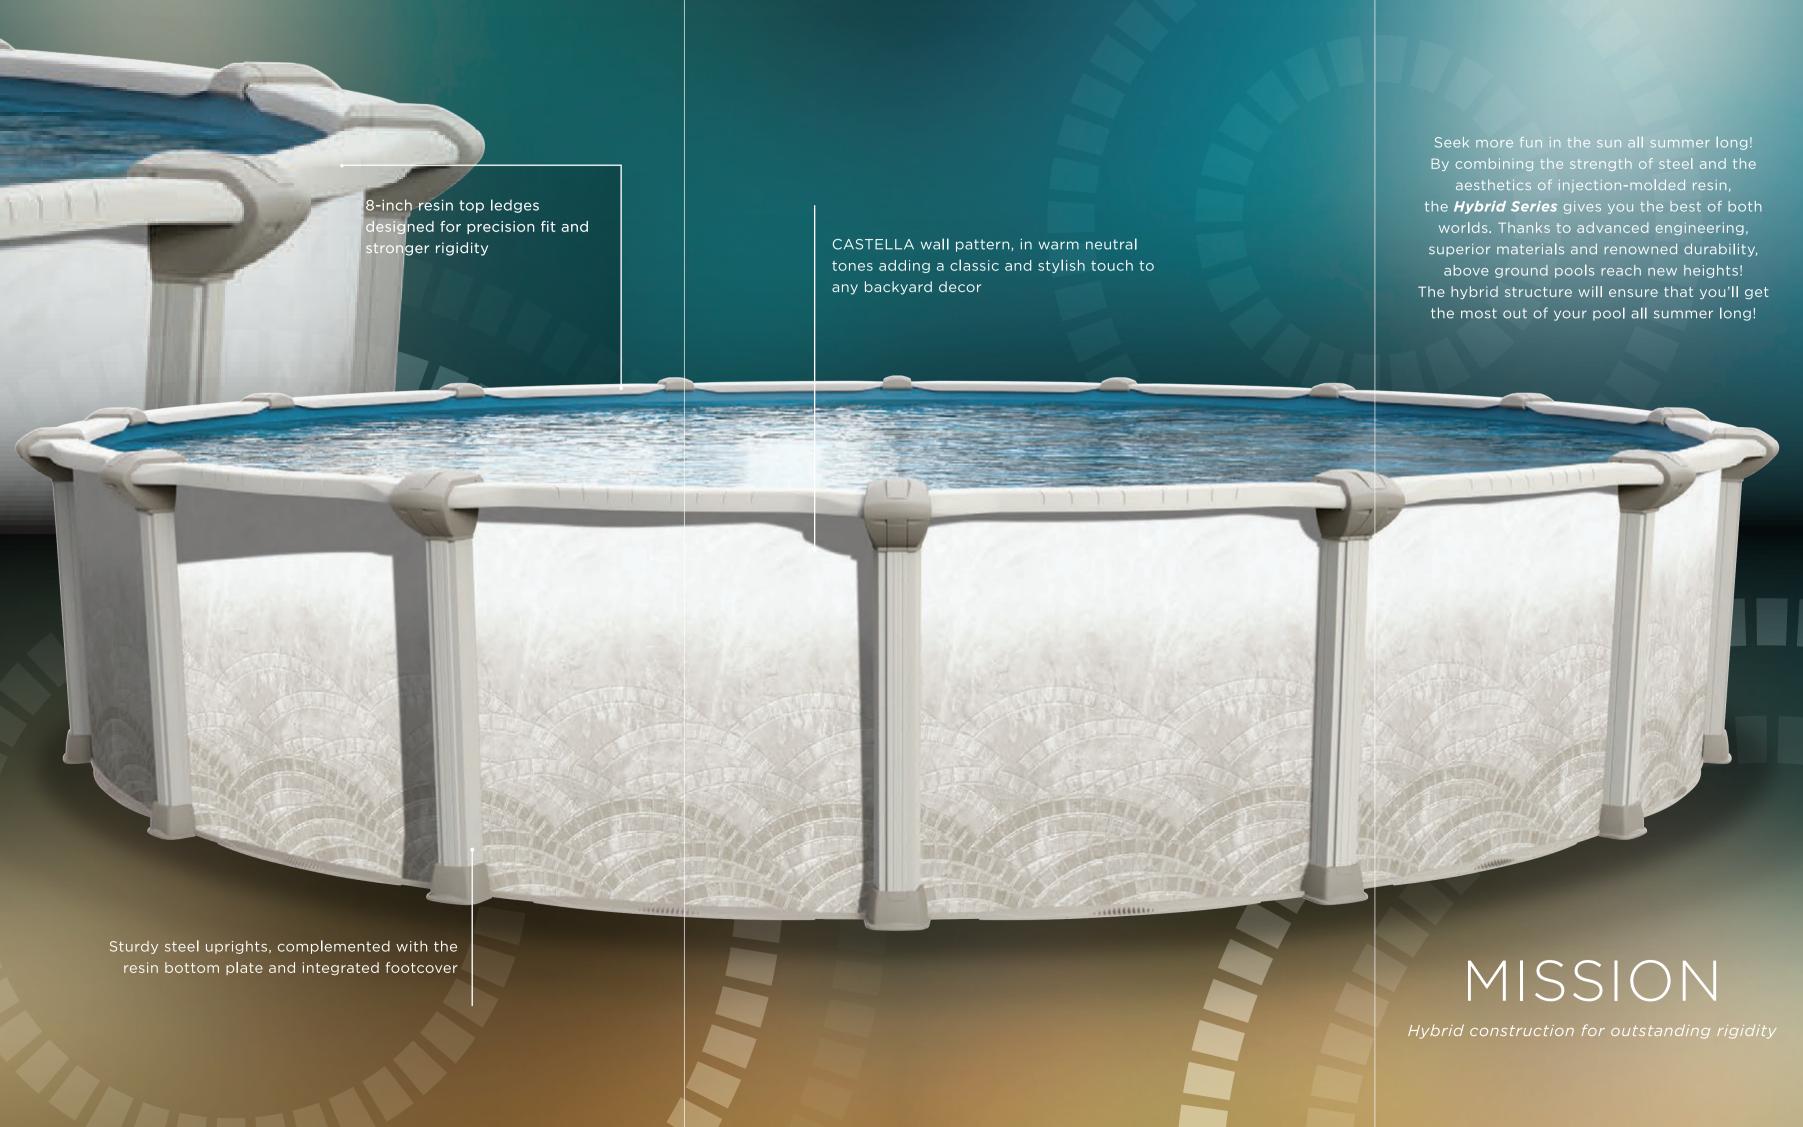

# MISSION

Hybrid construction for outstanding rigidity

### **Features**

## Hybrid Series

- Radiused top ledge for design & strength
- Sturdy steel uprights
  Two-piece resin ledge covers
- ction molded resin bottom rails

- Castella wall pattern
  Heavy corrugated wall with superior coatings
  Stainless steel fasteners
  Exclusive multi-layer enamel system for extra protection
- Easy to assemble
- Buttress-free Yard extender system for oval pools ipports that you place in the ground